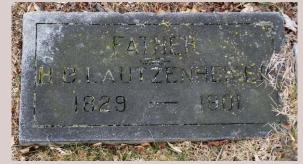

| Henry B. Lantzenheiser     |                                       |
|----------------------------|---------------------------------------|
| Ohio, County Death Records |                                       |
| Name                       | Henry B. Lantzenheiser                |
| Name Note                  | resided in city 8 years               |
| Event Type                 | Death                                 |
| Event Date                 | 12 Jun 1901                           |
| Event Place                | Toledo, Lucas, Ohio, United<br>States |
| Residence Place            | Toledo, Lucas, Ohio                   |
| Gender                     | Male                                  |
| Age                        | 72                                    |
| Marital Status             | Married                               |
| Race                       | W                                     |
| Race (Original)            | W                                     |
| Birth Year (Estimated)     | 1829                                  |
| Birthplace                 | Ohio                                  |
| Cemetery                   | Woodlawn                              |
| Father's Birthplace        | native born                           |
| Mother's Birthplace        | native born                           |

# Ohio, County Death Records, 1840-2001

Reference ID yr 1898-1901 p 94 GS Film Number 1672031 Digital Folder Number004017519 Image Number 110

### **Citing this Record**

"Ohio, County Death Records, 1840-2001," database with images, *FamilySearch* (https://familysearch.org/ark:/61903/1:1:QVNS-KTVR: 9 October 2014), Henry B. Lantzenheiser, 12 Jun 1901; citing Death, Toledo, Lucas, Ohio, United States, source ID yr 1898-1901 p 94, County courthouses, Ohio; FHL microfilm 1,672,031.